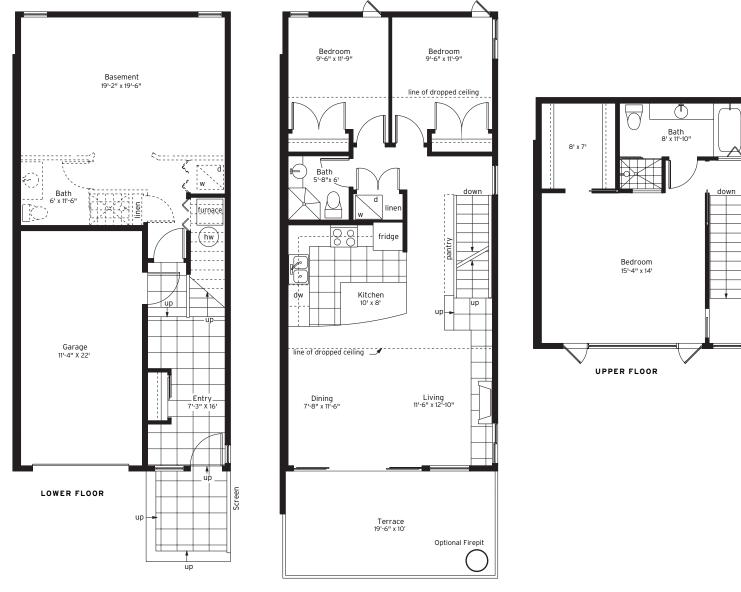

## MAIN FLOOR

The perfect place to relax, the Oceanview Home features three bedrooms and two bathrooms. With two-and-a-half levels, these triplex homes have 1535 sq.ft. of living area and a 281 sq.ft. garage. Oversized windows highlight the stunning views. The 374 sq.ft. of unfinished area is ideal for the hobbyist, handyperson, a guest suite or home theatre buff and the 195 sq.ft. of patios and decks is the ultimate spot to watch the changing colours of the sunrise and sunset.

## OCEANVIEW HOME YO

YOUR WINDOWS FRAME THE OCEAN. THE MOST DRAMATIC ACCENT TO YOUR LIVING ROOM.