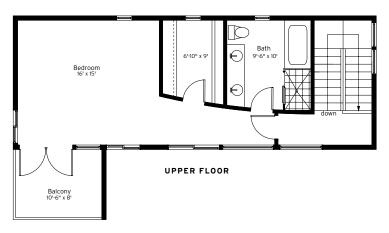

At the edge of the ocean, overlooking the Wakefield Creek estuary, this one-of-a-kind home has 2541 sq.ft. of spectacular living space on two levels. Generous covered decks, floor to ceiling glass and clerestory windows combines to create a unique indoor/outdoor living experience. This spacious home has three bedrooms with private baths, a 276 sq.ft. garage and generous 1292 sq.ft. of deck space offers a front row seat to the view.

Layouts are not to scale and are for general information purposes only. All square footages, dimensions and layouts are approximate and should not be relied upon. E & O.E.