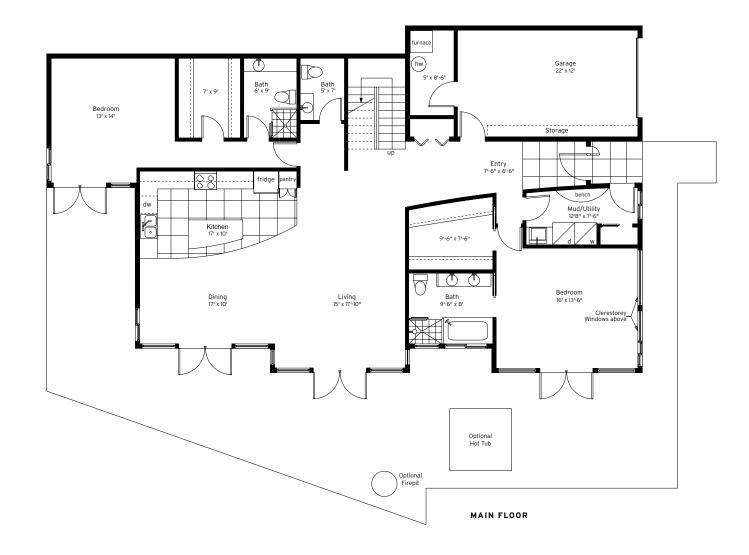

At the edge of the ocean, overlooking the Wakefield Creek estuary, this one-of-a-kind home has 2541 sq.ft. of spectacular living space on two levels. Generous covered decks, floor to ceiling glass and clerestory windows combines to create a unique indoor/outdoor living experience. This spacious home has three bedrooms with private baths, a 276 sq.ft. garage and generous 1292 sq.ft. of deck space offers a front row seat to the view.

Layouts are not to scale and are for general information purposes only. All square footages, dimensions and layouts are approximate and should not be relied upon. E & O.E.