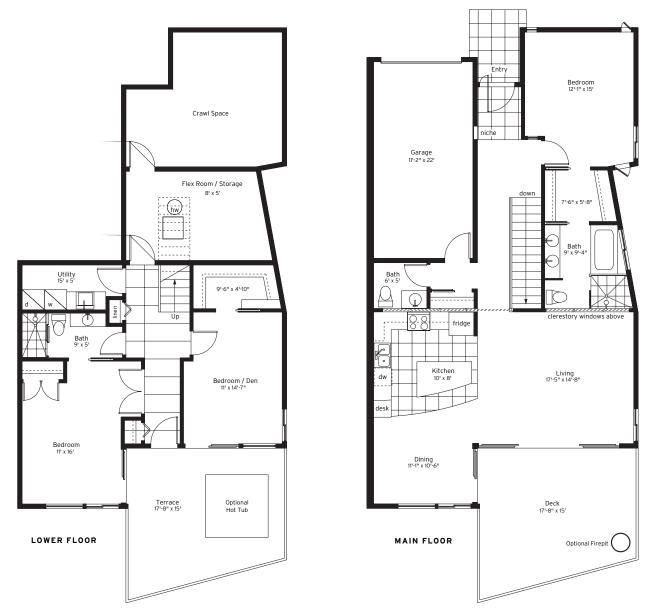

With three bedrooms and three bathrooms, the Oceanside Home offers relaxed, easy living. Inside, the inviting open concept has 2252 sq.ft, including a basement flex room. The indoor and outdoor living space combines to 2531 sq.ft. over two floors. Clerestory windows brighten the home while floor to ceiling windows showcase the ocean view. A 274 sq.ft. oversized single garage and 253 sq.ft. crawl space provide plenty of storage space. With 532 sq.ft. of patios and decks, these generously sized duplexes capture the essence of life beside the ocean.